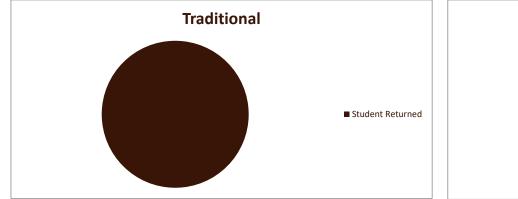

## **Retention of New Entering Student Cohorts**

Fall Entering Terms 2014-2021

8-Yr.

66.5%

Retention is based on New Entering Students only. These rates also only refer to "FULL-TIME" students.

| Retention Rates   |               |                     | Term      |           |           |           |           |                    |  |
|-------------------|---------------|---------------------|-----------|-----------|-----------|-----------|-----------|--------------------|--|
|                   |               |                     |           |           |           |           |           | 8-Yr.<br>Composite |  |
| Program           | Category      | Result              | Fall 2015 | Fall 2016 | Fall 2017 | Fall 2019 | Fall 2021 | Retention          |  |
| Agriculture       |               |                     |           |           |           |           |           |                    |  |
|                   | Traditional   |                     |           |           |           |           |           |                    |  |
|                   |               | % Students Retained |           |           |           |           | 100.0%    | 100.0%             |  |
|                   | Transfer      |                     |           |           |           |           |           |                    |  |
|                   |               | % Students Leaving  | 0.0%      | 0.0%      | 0.0%      | 50.0%     |           | 20.0%              |  |
|                   |               | % Students Retained | 100.0%    | 100.0%    | 100.0%    | 50.0%     |           | 80.0%              |  |
|                   |               |                     |           |           |           |           |           |                    |  |
|                   |               |                     | Fall 2014 | Fall 2015 | Fall 2016 | Fall 2017 | Fall 2018 | Fall 2019          |  |
| SMSU Overall Trac | litional Rate |                     | 68.4%     | 68.3%     | 59.9%     | 64.7%     | 67.2%     | 73.7%              |  |

| Students in Cohort |                   |                     | Term      |           |           |           |           |       |
|--------------------|-------------------|---------------------|-----------|-----------|-----------|-----------|-----------|-------|
| Program            | Category          | Result              | Fall 2015 | Fall 2016 | Fall 2017 | Fall 2019 | Fall 2021 | Total |
| Agriculture        | Traditional       | # Students Retained |           |           |           |           | 1         | 1     |
|                    | Traditional Total |                     |           |           |           |           | 1         | 1     |
|                    | Transfer          | # Students Leaving  |           |           |           | 1         |           | 1     |
|                    |                   | # Students Retained | 1         | 1         | 1         | 1         |           | 4     |
|                    | Transfer Total    |                     | 1         | 1         | 1         | 2         |           | 5     |
| Agriculture Total  |                   | 1                   | 1         | 1         | 2         | 1         | 6         |       |