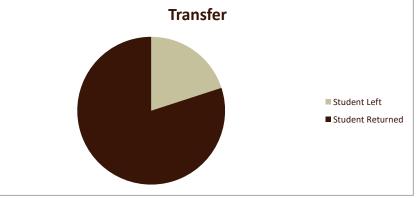

## **Retention of New Entering Student Cohorts**

Fall Entering Terms 2014-2021

8-Yr.

66.5%

Retention is based on New Entering Students only. These rates also only refer to "FULL-TIME" students.

| Retention Rates   |               |                     | Term      |           |           |           |           |                    |  |
|-------------------|---------------|---------------------|-----------|-----------|-----------|-----------|-----------|--------------------|--|
|                   |               |                     |           |           |           |           |           | 8-Yr.<br>Composite |  |
| Program           | Category      | Result              | Fall 2015 | Fall 2016 | Fall 2017 | Fall 2019 | Fall 2021 | Retention          |  |
| Agriculture       |               |                     |           |           |           |           |           |                    |  |
|                   | Traditional   |                     |           |           |           |           |           |                    |  |
|                   |               | % Students Retained |           |           |           |           | 100.0%    | 100.0%             |  |
|                   | Transfer      |                     |           |           |           |           |           |                    |  |
|                   |               | % Students Leaving  | 0.0%      | 0.0%      | 0.0%      | 50.0%     |           | 20.0%              |  |
|                   |               | % Students Retained | 100.0%    | 100.0%    | 100.0%    | 50.0%     |           | 80.0%              |  |
|                   |               |                     |           |           |           |           |           |                    |  |
|                   |               |                     | Fall 2014 | Fall 2015 | Fall 2016 | Fall 2017 | Fall 2018 | Fall 2019          |  |
| SMSU Overall Trac | litional Rate |                     | 68.4%     | 68.3%     | 59.9%     | 64.7%     | 67.2%     | 73.7%              |  |

| Students in Cohort |                   |                     | Term      |           |           |           |           |       |
|--------------------|-------------------|---------------------|-----------|-----------|-----------|-----------|-----------|-------|
| Program            | Category          | Result              | Fall 2015 | Fall 2016 | Fall 2017 | Fall 2019 | Fall 2021 | Total |
| Agriculture        | Traditional       | # Students Retained |           |           |           |           | 1         | 1     |
|                    | Traditional Total |                     |           |           |           |           | 1         | 1     |
|                    | Transfer          | # Students Leaving  |           |           |           | 1         |           | 1     |
|                    |                   | # Students Retained | 1         | 1         | 1         | 1         |           | 4     |
|                    | Transfer Total    |                     | 1         | 1         | 1         | 2         |           | 5     |
| Agriculture Total  |                   | 1                   | 1         | 1         | 2         | 1         | 6         |       |